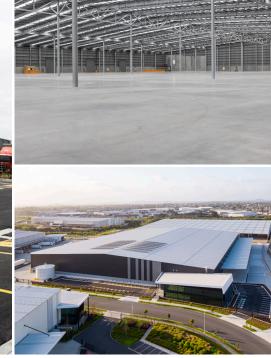

# Wiri Logistics Estate

11 Puaki Drive, Wiri, Auckland 2104

Industrial Available now

11,500 - 23,380 sqm

# **Availability**

|             | Lettable Area (sqm) | Availability  |
|-------------|---------------------|---------------|
| Warehouse 1 | 23,380sqm           | Available Now |