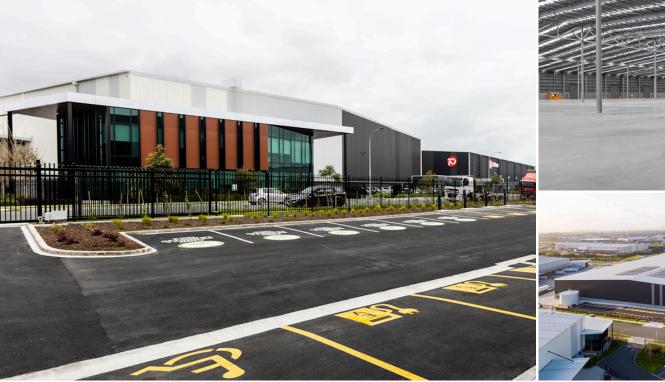

# Wiri Logistics Estate

11 Puaki Drive, Wiri, Auckland 2104

Industrial Available now

11,500 - 23,380 sqm

#### **About**

The Wiri Logistics Estate is located at the logistics and distribution epicentre of Auckland at the intersection of the South-Western Motorway and Roscommon Road. Positioned within 26km of the CBD and 8km of the airport, the estate accommodates NZ leading logistics and distribution customers. Prominent businesses in the locality include Orora, Foodstuffs, Nestle, The Warehouse, Visy, Croxley, Wesfarmers, and Countdown.

#### **Amenities**

P On-site parking

NBN connection

Nearby shopping precincts

Nearby childcare centre

Nearby parking

Nearby café

★ ESFR sprinklered warehouse