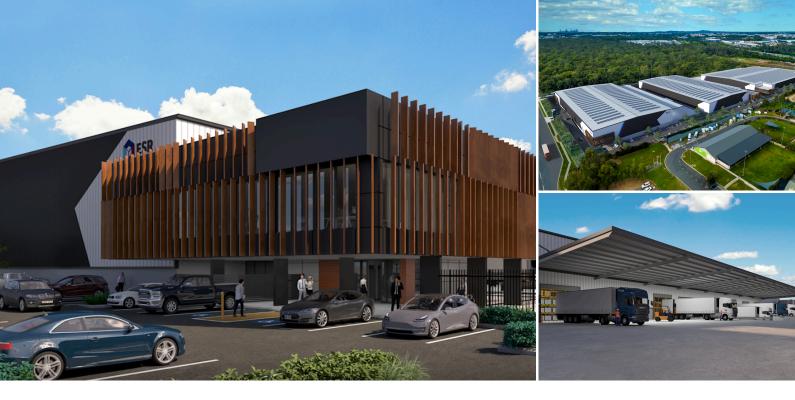

# For Lease Wacol Industry Park

175 Wacol Station Road, Wacol, QLD 4706

Industrial Available now

3,868 - 39,169 sqm

### About

Wacol Industry Park found in the heart of Brisbane's Inner West, is steps away from Wacol Train Station, offering easy and convenient commutes for site workers. The 7.5 hectare estate is also located near the Ipswich Motorway interchange, making Brisbanes' Central Business District only a 25-minute drive away. The immediate surrounding road network is underutilised enabling quick access between the site and the motorway for passenger vehicles up to B-Doubles.