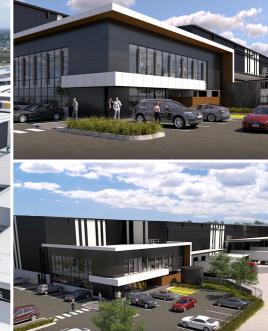

#### **About**

The Truganina Logistics Estate is located in the heart of Melbourne's industrial west and on Palmers Road, between Doherty's Rd and Leakes Road, with controlled intersections to the North, South and soon-to-be Eastern boundaries. Within 20km of Melbourne's CBD and 18km of Melbourne's Ports, this estate can accommodate a myriad of different users, whilst providing flexibility and choice to tenants of all sizes with tailored solutions for one remaining warehouse available from 12,190sqm.

#### **Amenities**

P On-site parking

NBN connection

Nearby shopping precincts

Nearby childcare centre

Nearby café

★ ESFR sprinklered warehouse