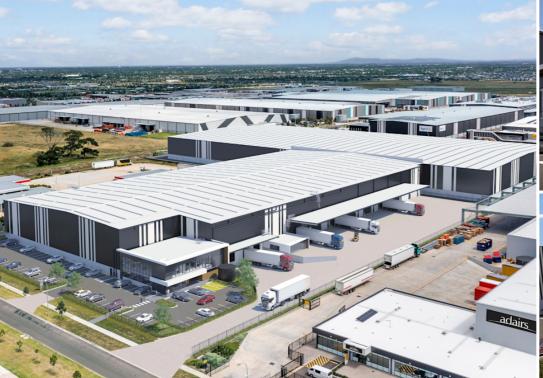

#### **About**

The Truganina Logistics Estate is located in the heart of Melbourne's industrial west and on Palmers Road, between Doherty's Rd and Leakes Road, with controlled intersections to the North, South and soon-to-be Eastern boundaries. Within 20km of Melbourne's CBD and 18km of Melbourne's Ports, this estate can accommodate a myriad of different users, whilst providing flexibility and choice to tenants of all sizes with tailored solutions for one remaining warehouse available from 12,190sqm.

#### **Amenities**

P On-site parking

NBN connection

Nearby shopping precincts

Nearby childcare centre

Nearby café

★ ESFR sprinklered warehouse