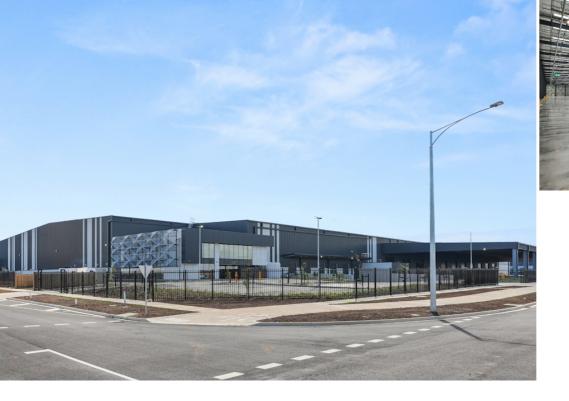

## About

Troups Road Logistics Estate is an 87ha premium estate that will comprise up to 82,660sqm of sustainable, high-quality warehousing space. The estate is strategically located and offers easy access to the Western Freeway and direct links to the M80 and Deer Park Bypass.