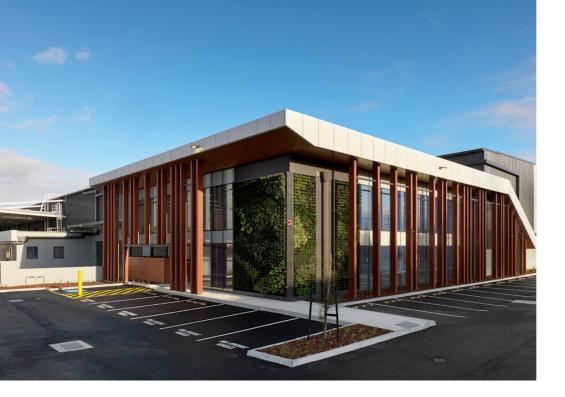

# Reservoir Business Hub

21-35 Radford Road, Reservoir, VIC 3073

Industrial Available now

3,297 - 36,198 sqm

#### **About**

Reservoir Business Hub encompasses approximately 7.7ha of Industrial 1 & 3 zoned land and will comprise 8 industrial units. The site is strategically located in Melbourne's inner North and is surrounded by a large residential catchment. Reservoir is geographically positioned within proximity to Melbourne's inner city industrial markets and provides excellent access to major arterials including Metropolitan M80 (2km\*), Sydney Road (2km\*), and M2 City Link (5.5km\*)