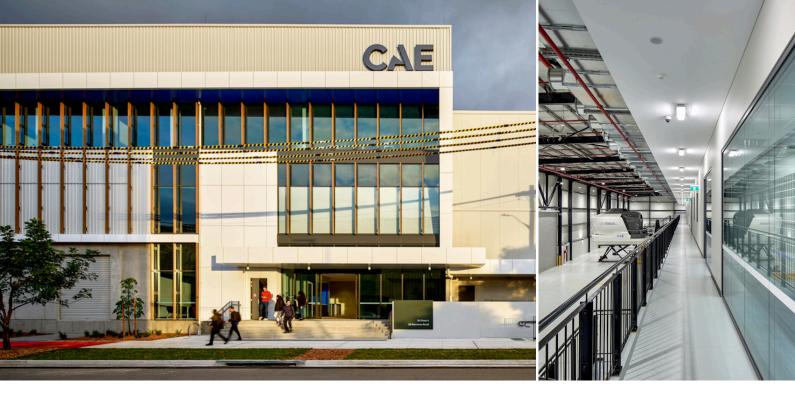

#### **About**

St Peters project encompasses the construction of a flight training center, featuring three main components: an aircraft simulator hall accommodating up to eight aircraft simulators, emergency procedure training facilities, and ancillary spaces such as computer rooms, multimedia centers, classrooms, and briefing/debriefing rooms essential for comprehensive theoretical and practical flight training for pilots and crew. Additionally, the development includes on-site amenities like a pilot lounge, parking facilities, earthworks, infrastructure services, landscaping, and signage.