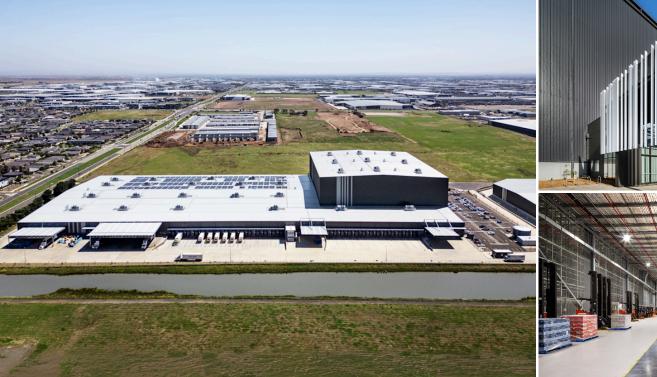

# Palmers Logistics Estate

90 Palmers Road, Truganina, VIC 3029

Industrial Fully leased

30,000 - 40,000 sqm

### **About**

Located in the heart of the western industrial precinct, Palmers Logistics Estate offers easy access to Melbourne's major arterial connections, with immediate proximity to the Princes Freeway and Western Freeway. Situated on Palmers Road, between Leakes Road and Sayers Road, the site is only 22km from Melbourne's CBD, 20km from the Port of Melbourne and 26km from Melbourne Airport. The estate can accommodate myriad business types and provide tailored solutions for leases up to 40,000 sqm.

Palmers Logistics Estate is located within one of Melbourne's key growth corridors. It boasts proximity to numerous amenities, including Palmers Gateway (3km), Williams Landing Shopping Centre (3km) and Wyndham Vale Shopping Centre (5km). The site is also readily accessible via public transport, with three bus routes within a 10-minute walk.