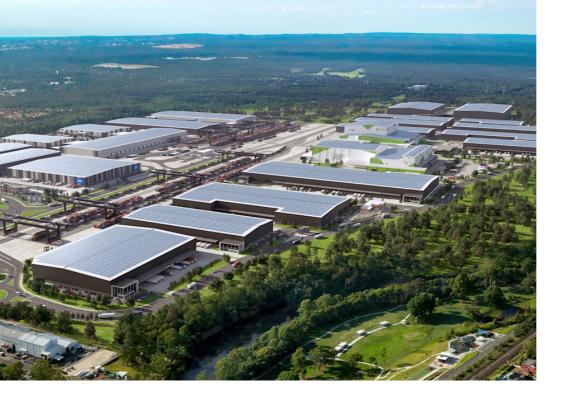

#### **About**

Experience unmatched scale and location at Moorebank Intermodal Precinct (MIP), setting the standard for logistics excellence in Australia. More than just the nation's largest freight infrastructure project, MIP will power a thriving e-commerce ecosystem. Partnering with leading industry players, we're revolutionising Australia's supply chain, prioritising environmental sustainability, and fostering a vibrant business and community environment.

Moorebank Intermodal Precinct features 850,000 sqm of state of the art warehousing facilities across a 243-hectare site, located in one of Sydney's premium industrial areas at the intersection of several key freight corridors featuring an IMEX terminal with direct connectivity to Port Botany and a new interstate terminal driving greater freight efficiencies between all mainland capital cities.