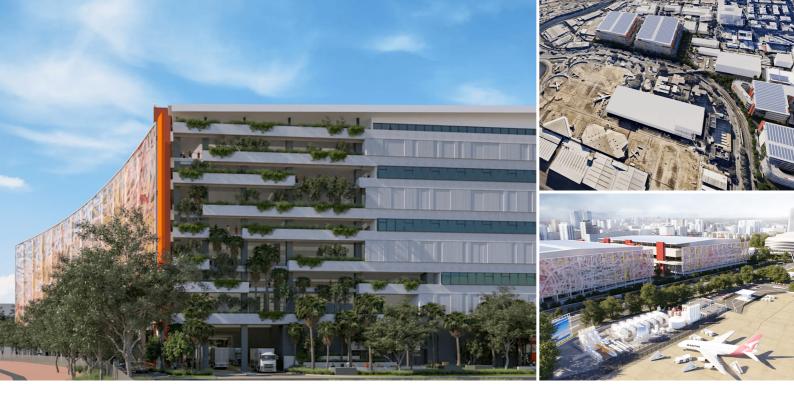

### About

Mascot Logistics Estate is one of Australia's most unique business environments.

It's proximity to Sydney Airport facilitates effortless connections to major population centres and transport infrastructure, and its innovative design and architecture offer customers a visionary, world-class logistics asset.

A vivid and connected place that puts people first, the Estate commands a prized 13.8-hectare landholding strategically situated near Sydney Kingsford Smith Airport, Port Botany, WestConnex, and the M5/M8 Motorway. This advantageous locale ensures seamless accessibility and connectivity to key transportation hubs, positioning it as the premier choice for businesses seeking efficient logistics operations.