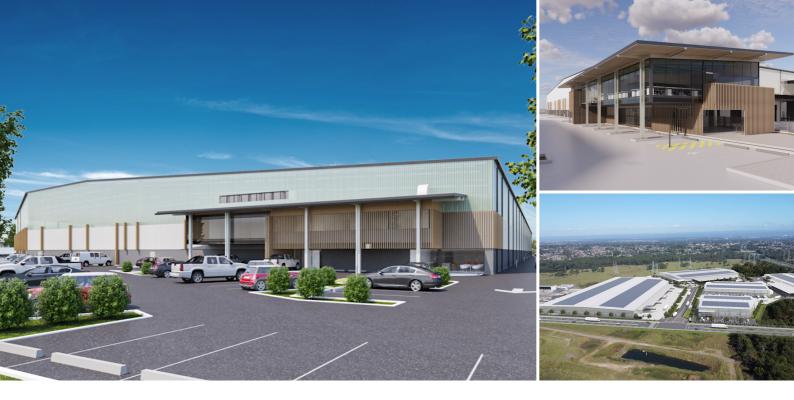

### About

Located in Eastern Creek, a dynamic industrial hub in Sydney, this 26.7-hectare site is strategically positioned to cater to the escalating needs of vital sectors like food and beverage, ecommerce, and logistics. With seamless connectivity to Sydney's arterial road network and proximity to the highly anticipated Western Sydney Airport, this location offers over 95,000 square meters of adaptable space to suit diverse occupier requirements.

Aligned with the company's dedication to environmental, social, and governance (ESG) principles, the estate will be developed to advance the company's net-zero goals. Designed with sustainability in mind, the estate will include extensive solar infrastructure, alongside a dedicated 3.6-hectare area for bush regeneration, making it a prime candidate for a minimum 4 Star Green Star Buildings V1 rating.