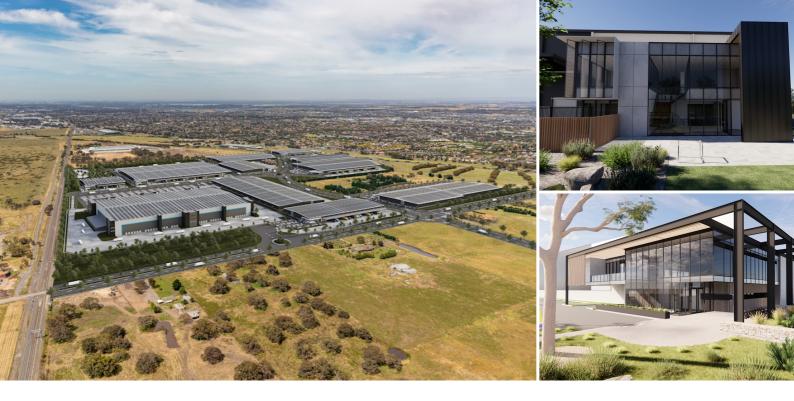

## For Lease Craigieburn Logistics Estate

Amaroo Road, Craigieburn, VIC 3064

Industrial Available now

[1] 11,300 - 120,000 sqm  $\bigcirc$  Green Star certified

### About

85 hectares super prime grade industrial precinct. Strategically situated in the heart of Greater Melbourne, Craigieburn Logistics Estate enjoys direct access to the Principal Freight Network, connecting not only to Melbourne but also serving as a vital link to Sydney and surrounding transport gateways.