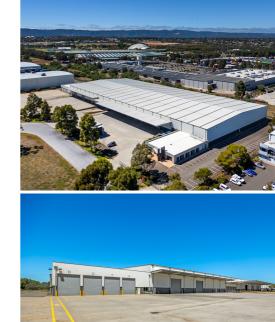

# Goldsborough Industrial Estate

Crn Produce Lane & Burma Road, Pooraka, SA 5095

Industrial Available now

7 4,031 - 17,764 sqm

### **About**

Goldsborough Industrial Estate is situated within the core industrial precinct of Pooraka. The property benefits from connectivity to major arterial roads including Port Wakefield Road, Main North Road and is in close proximity to the Adelaide CBD and Port. All properties provides modern office and high clearance warehouse accommodation and are well suited to warehousing and distribution operations.