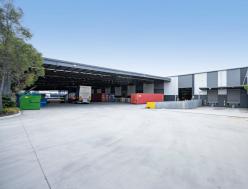

#### **About**

West Industry Park I is located in the prime western precinct of Truganina with nearby access to the Western Hwy, Western Ring Road, and Westgate Freeway.

The estate consists of eight prime-grade freestanding buildings constructed between 2013 and 2017 on c.26ha of land. The estate's large scale and diverse building sizes are attractive to a range of occupiers.