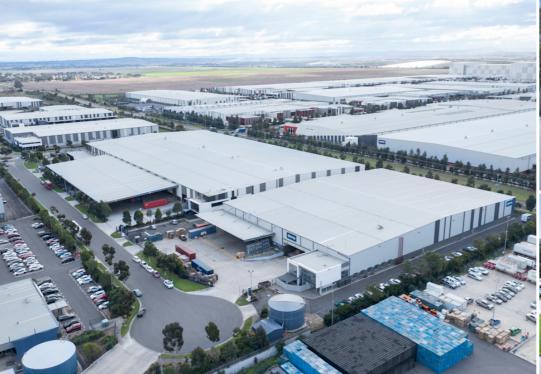

# West Industry Park I

Cnr Boundary Road & Dunmore Drive, Truganina, VIC 3029

Industrial Fully leased

[<sub>↑</sub>] 8,764 sqm

#### **About**

West Industry Park I is located in the prime western precinct of Truganina with nearby access to the Western Hwy, Western Ring Road, and Westgate Freeway.

The estate consists of eight prime-grade freestanding buildings constructed between 2013 and 2017 on c.26ha of land. The estate's large scale and diverse building sizes are attractive to a range of occupiers.