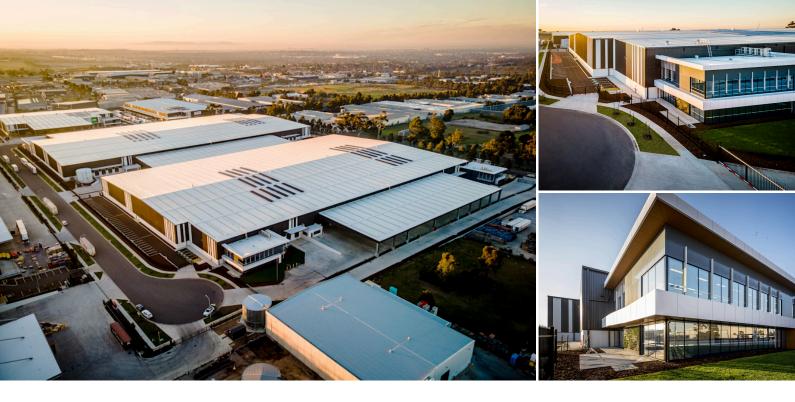

### About

Broadmeadows Logistics Estate is a 25ha premium estate that will comprise up to 130,000 sqm of sustainable, high-quality warehouse space. The available units range in size from 13,000 sqm to 30,000 sqm across two main buildings.

The estate is positioned in a prime location north of Melbourne, close to major road networks including the Western Ring Road, Tullamarine Freeway, and the Hume Highway interchange.

The development is the first industrial estate in Victoria to target a Green Star Communities rating. With a cafe on-site, substantial car parking, and easy access to public transport and local retail amenities. The estate offers outstanding connectivity and a sense of community. Current tenants include Allied Express, Holman, GPC Asia Pacific, and ACL.