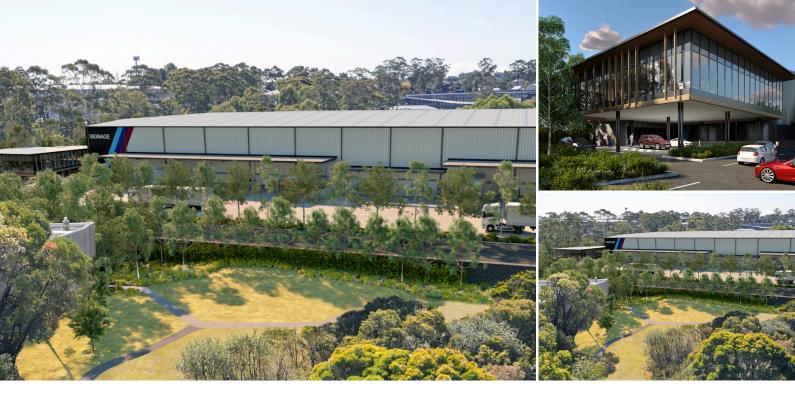

#### Birmingham Industry Park - Premium Warehouse Space

#### Available Q2 2026

In today's fast-paced world, securing a well-connected location that supports your business growth is essential.

Strategically located in Sydney's key Central West infill market, this site offers brand-new space for businesses and their people to thrive.

#### Sustainability

- Solar embedded network
- Energy consumption tracking
- **Q** LED lighting
- Hater efficient fitting
- Rainwater recycling
- EV charging station
- 🖀 Solar PV arrays

- 5 Star Green Star Buildings V1 ratings target
- 1 hectare outdoor green space showcasing the Cumberland Plain and optimising staff wellbeing.