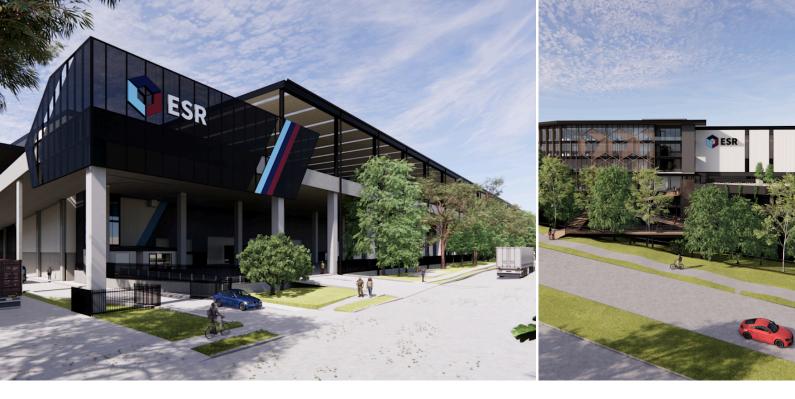

## For Lease Banksmeadow Logistics Estate

130 Wentworth Avenue, Banksmeadow, NSW 2019

Industrial Available now

[<sub>T</sub>] 4,183 - 36,467 sqm

### About

Located within the heart of Banksmeadow industrial precinct, immediately adjacent to Westfields Eastgardens and Wentworth Avenue.