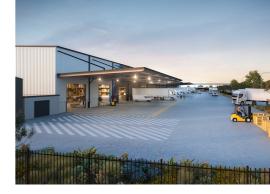

## About

Westlink Industry Park is a premier 62 ha industrial development in Sydney's newest industrial precinct of Mamre Road, linking future customers to key infrastructure, including the future Western Sydney Airport, M4, and M7. It promises to be one of the most connected industrial hubs in Australia.

Westlink Industry Park offers seamless access to both domestic and international markets. It is the perfect choice for large occupiers aiming to establish cutting-edge national distribution centers.