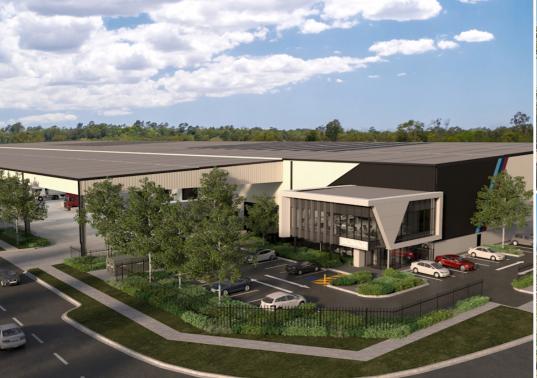

## **Enterprise Industry Park**

92 Enterprise Road, Pakenham, VIC 3810

Industrial Available now

#### **About**

Enterprise Industry Park will be a leading-edge industrial estate located in Melbourne's thriving south-east. The 27ha estate prioritises wellness through a high level of amenity and all facilities built to a minimum 4 Star Green Star rating under the new Green Star Building rating scheme.

The Estate will benefit from significant government and private road improvements, creating excellent links to Melbourne's key infrastructure. It's prime location has immediate frontage to the Princes Freeway which provides excellent connectivity to the key population hubs of Melbourne's South-East and beyond.