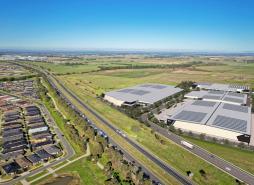

#### **About**

Enterprise Industry Park will be a leading-edge industrial estate located in Melbourne's thriving south-east. The 27ha estate prioritises wellness through a high level of amenity and all facilities built to a minimum 4 Star Green Star rating under the new Green Star Building rating scheme.

The Estate will benefit from significant government and private road improvements, creating excellent links to Melbourne's key infrastructure. It's prime location has immediate frontage to the Princes Freeway which provides excellent connectivity to the key population hubs of Melbourne's South-East and beyond.