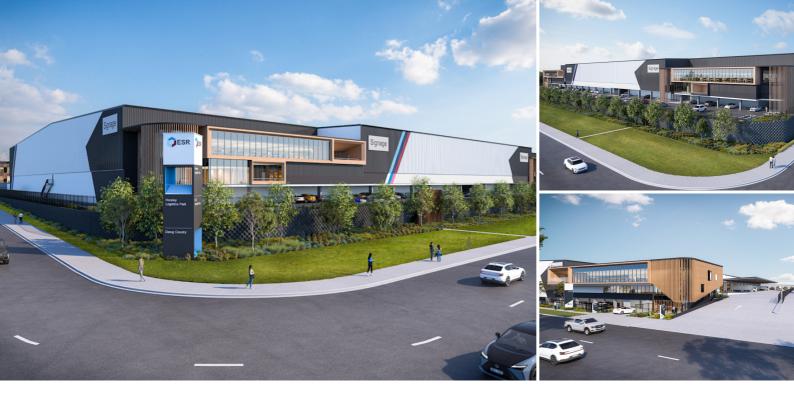

## Horsley Logistics Park

8-12 Johnston Crescent, Horsley Park, NSW 2175

Industrial Available now

9,118 - 60,689 sqm

#### **About**

In Sydney's prime logistics precinct, Horsley Logistics Park is strategically situated within close reach of Western Sydney's future airport and rapidly growing population.

Sydney's M7 motorway flanks Horsley Park and has convenient access to the M7 and M4 interchange, a key logistics route. The 20.8 ha precinct encompassing Horsley Park, Erskine Park, and Eastern Creek offers an increasingly rare opportunity to occupy brand-new, A-grade industrial and logistics facilities in one of Sydney's most sought-after markets.

The site is benched and fully serviced with planning approvals, ready for construction to commence.