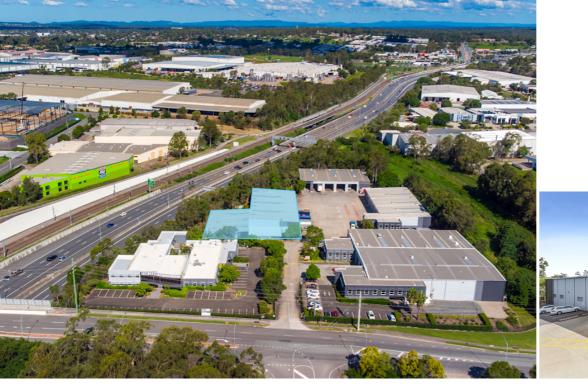

## For Lease 848 Boundary Road

848 Boundary Road, Richlands, QLD 4077

Industrial Available now

 $\boxed{1}$  598 - 1,918 sqm  $\bigcirc$  NABERS certified

## About

Centenary View Business Park is located at 848 Boundary Road, in the established industrial suburb of Richlands - 20km southwest of the Brisbane CBD.

The property is adjacent to the Centenary Motorway and within easy reach of the Ipswich Motorways.

The light-filled offices feature excellent street frontage and ample car parking over two levels, with flexible warehouse facilities attached.

P On-site parking

WBN connection