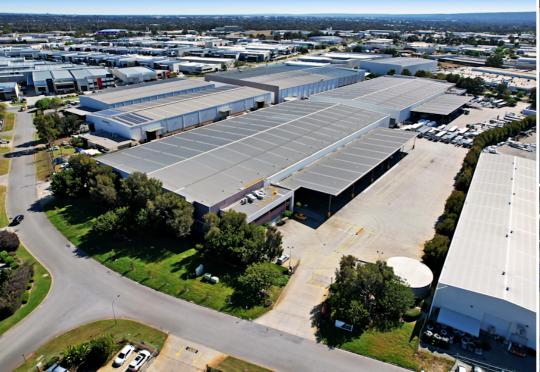

### **About**

Located at 7-25 Gauge Circuit, Canning Vale Industrial Estate is conveniently accessed via two street frontages providing excellent vehicle ingress and egress. The fully-sprinklered warehouse accommodation benefits from high clearances (8 - 9m), large canopies, and expansive hardstand areas.

The Canning Vale industrial precinct is close to Fremantle Port, is adjacent to Roe Highway, and provides ease of access to Perth's key arterial road network. This includes Kwinana Freeway, Tonkin, and Leach Highways, all of which provide direct access to Perth International and Domestic Airport, Kewdale Freight Terminal, and the surrounding suburbs of Perth.