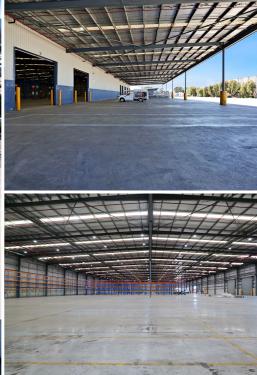

### **About**

Located at 7-25 Gauge Circuit, Canning Vale Industrial Estate is conveniently accessed via two street frontages providing excellent vehicle ingress and egress. The fully-sprinklered warehouse accommodation benefits from high clearances (8 - 9m), large canopies, and expansive hardstand areas.

#### **Amenities**

P On-site parking

→ Bicycle storage

Nearby café

★ ESFR sprinklered warehouse