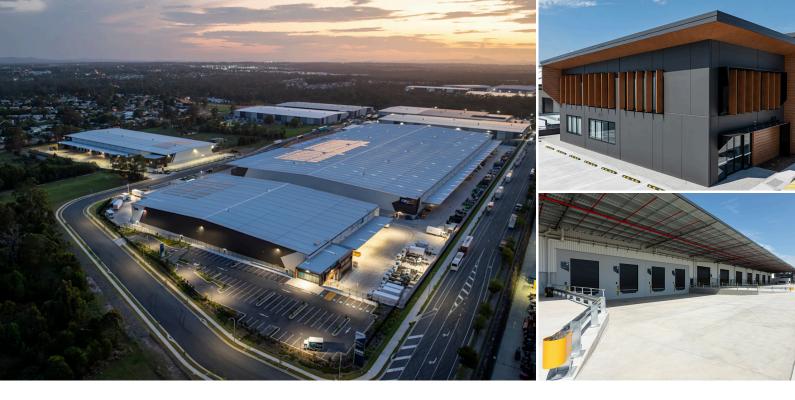

# Gilmore Industrial Estate

40-100 McPhee Drive, Berrinba, QLD 4117

Industrial Available now

 $\square$  10,541 sqm  $\oslash$  Green Star certified

### **About**

Gilmore Industrial Estate has three new freestanding warehousing facilities designed to provide the best possible workspace for your customers. Each building provides high-quality office spaces and staff amenity areas, to create a desirable work environment. All warehouse areas have been designed to provide highly efficient racking capacity, to ensure that maximum volumetric capacity is achieved.

Warehouse 3 is available now for lease.