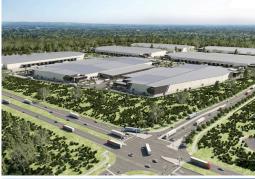

#### **About**

Greenlink is an industry-leading industrial estate located in Melbourne's thriving south-east, offering customers a rare opportunity to locate in the most established logistics precinct in Victoria.

# **Availability**

|                   | Lettable Area (sqm) | Availability            |
|-------------------|---------------------|-------------------------|
| Lot 1             | 37,082sqm           | Leased                  |
| Lot 3             | 31,450sqm           | Leased                  |
| Lot 4             | 51,400sqm           | Leased                  |
| Lot 5             | 24,663sqm           | Delivery Q4, 2025       |
| Lot 6 Warehouse B | 11,996sqm           | Leased                  |
| Lot 6 Warehouse A | 15,412sqm           | Leased                  |
| Lot 6 Warehouse D | 8,121sqm            | Leased                  |
| Lot 7 Warehouse A | 14,365sqm           | Leased                  |
| Lot 7 Warehouse B | 10,244sqm           | Leased                  |
| Lot 8             | 15,998sqm           | Delivery Q3, 2026       |
| Lot 11            | 37,140sqm           | Delivery Q3, 2025       |
| Lot 12            | 23,193sqm           | Available for pre-lease |