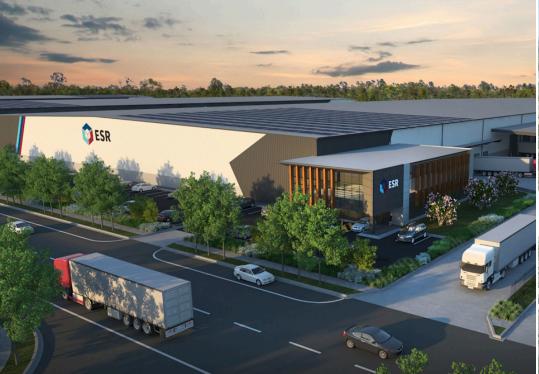

#### **About**

Greenlink is an industry-leading industrial estate located in Melbourne's thriving south-east, offering customers a rare opportunity to locate in the most established logistics precinct in Victoria.

The master-planned estate includes parkland, walking tracks, rich landscaping, and spaces for recreation whilst maintaining a strong focus on sustainability, featuring 5 & 6 Star Green Star Design & As Built rated facilities.

#### **ESG Credentials**

• 5 & 6 Star Green Star Design & As Built