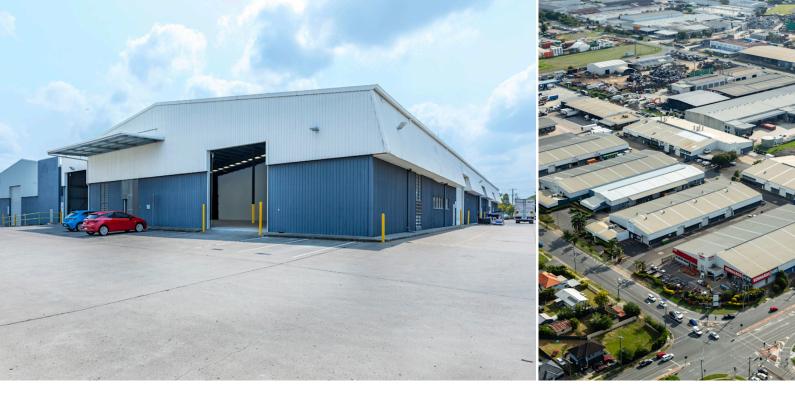

## About

Archerfield is a well established industrial suburb situated 12km south of the Brisbane CBD. The estate is located on the corner of Balham and Granard Roads, offering high exposure to passing traffic. It also has direct access to the Ipswich Motorway and Mount Lindesay Highway through Beaudesert Road.

The property is a multi-tenanted unit estate comprising of seven freestanding industrial buildings, thirteen separate tenancies.

WBN connection

Nearby childcare centre