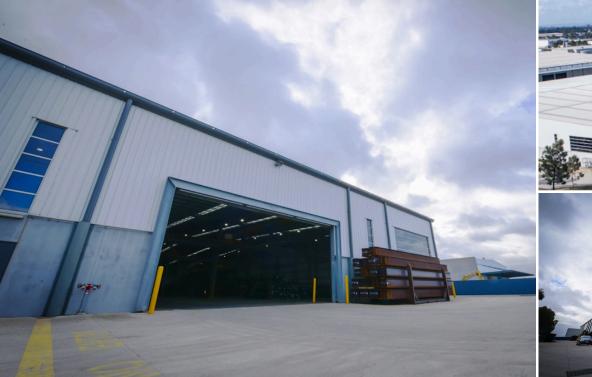

## Fully Leased 571 Mt Derrimut Road

571 Mt Derrimut Road, Derrimut, VIC 3026

Industrial Fully leased

## **About**

Situated on the corner of Boundary and Mt Derrimut Road, the property is ideally located providing excellent access to the Western Freeway via Robinsons Road and the West Gate Freeway via both Boundary Road and Fitzgerald Road enabling efficient connections to the Port of Melbourne, CBD, Melbourne International Airport, and connecting major arterials to Melbourne's northern and southeast industrial markets.