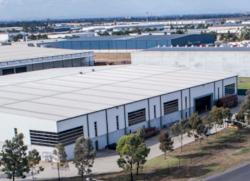

## Fully Leased 571 Mt Derrimut Road

571 Mt Derrimut Road, Derrimut, VIC 3026

Industrial Fully leased

## **About**

Situated on the corner of Boundary and Mt Derrimut Road, the property is ideally located providing excellent access to the Western Freeway via Robinsons Road and the West Gate Freeway via both Boundary Road and Fitzgerald Road enabling efficient connections to the Port of Melbourne, CBD, Melbourne International Airport, and connecting major arterials to Melbourne's northern and southeast industrial markets.