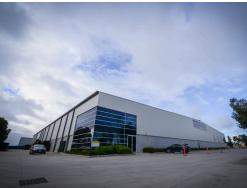

## Fully Leased 571 Mt Derrimut Road

571 Mt Derrimut Road, Derrimut, VIC 3026

Industrial Fully leased

## **About**

Situated on the corner of Boundary and Mt Derrimut Road, the property is ideally located providing excellent access to the Western Freeway via Robinsons Road and the West Gate Freeway via both Boundary Road and Fitzgerald Road enabling efficient connections to the Port of Melbourne, CBD, Melbourne International Airport, and connecting major arterials to Melbourne's northern and southeast industrial markets.