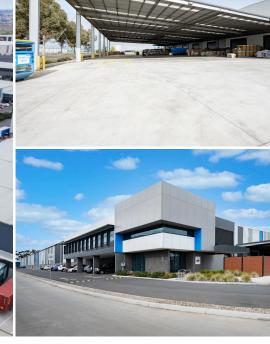

This flexible site includes highly attractive super awnings for allweather loading and unloading. With office areas in all four corners of the main building, the building can be divided into multiple configurations to suit tenant demand.