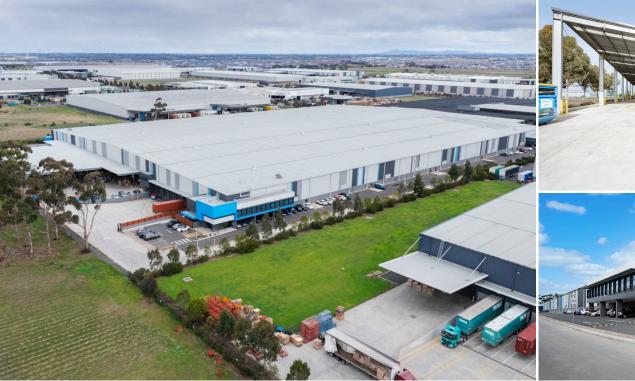

## Fully Leased West Industry Park II

West Industry Park, Truganina, VIC 3029

Industrial Fully leased

## **About**

West Industry Park II is located in the prime western Melbourne precinct of Truganina with nearby access to the Western Hwy, Western Ring Road, and Westgate Freeway. The site was completed in 2018 and adjoins West Industry Park I.

This flexible site includes highly attractive super awnings for allweather loading and unloading. With office areas in all four corners of the main building, the building can be divided into multiple configurations to suit tenant demand.