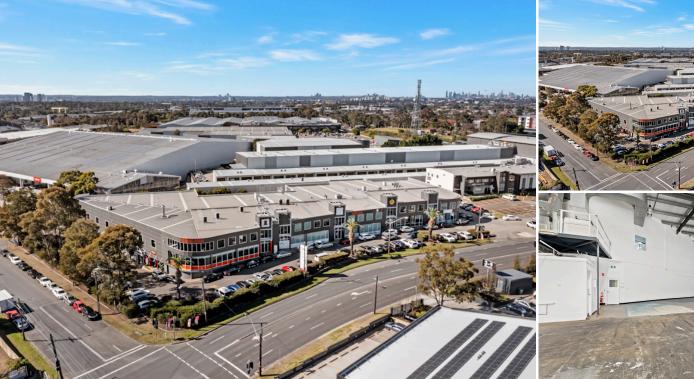

# Chullora Corporate Park

4 Brunker Road, Chullora, NSW 2190

Industrial Available now

7 941 - 1,162 sqm

## **About**

Chullora Corporate Park offers boutique mixed-use warehouse/office suites within the established industrial precinct of Chullora, 15kms southeast of the Parramatta CBD.

The estate features a variety of light to medium commercial, industrial and logistics properties, with occupiers ranging from small operators to large multi-nationals.

The M4 and M5 motorways are a short distance away, making Chullora Corporate Park a convenient base for business.