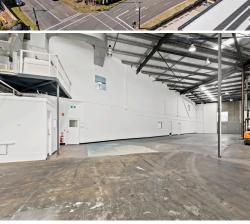

# **Availability**

| Unit Name | Unit Type  | Lettable Area (sqm) | Availability  |
|-----------|------------|---------------------|---------------|
| Unit 3    | Industrial | 1,162 sqm           | Available now |
| Unit 5    | Industrial | 941 sqm             | Available now |