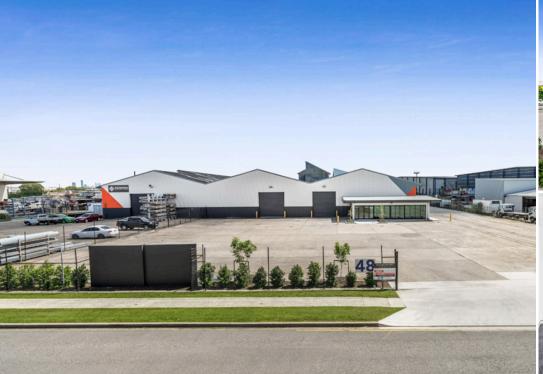

## Fully Leased 46 Randle Road

46 Randle Road, Pikenba, QLD 4008

Industrial Fully leased

## **About**

46 Randle Road is a warehouse/office property comprises of eight freestanding buildings, configured into five separate tenancies, with ample on site car parking and hardstand areas. The buildings vary from older style warehouses (circa 1960's) to more modern warehouse and office accommodation (circa 2015).

The property is situated in the Northern Trade Coast precinct, which benefits from close proximity to Kingsford Smith Drive, the Gateway Motorway, Port of Brisbane and Brisbane Airport.