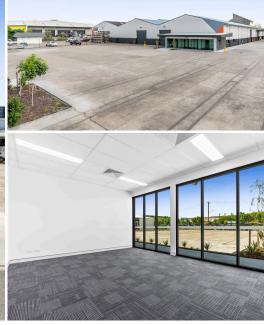

## **About**

46 Randle Road is a warehouse/office property comprises of eight freestanding buildings, configured into five separate tenancies, with ample on site car parking and hardstand areas. The buildings vary from older style warehouses (circa 1960's) to more modern warehouse and office accommodation (circa 2015).