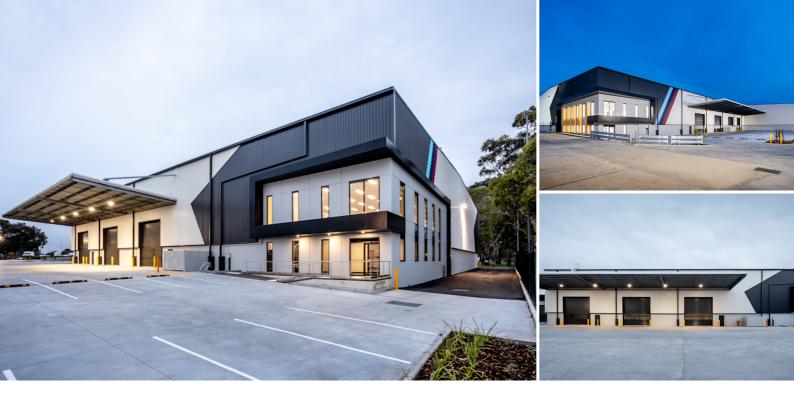

### **About**

Located in the established Dandenong Industrial Estate, the 1.4 has peculative build is in the heart of Melbourne's Dandenong South industrial market. Adjacent to the Princes Highway and in close proximity to the Monash Freeway, this site has excellent transport linkages to key demographic hubs and other industrial markets.

This new speculative facility provides a 3,365 sqm facility with dedicated offices and associated parking. Built to a height of 12.2m to the ridge, this warehouse offers maximum flexibility for tenants. Each unit has a 200 sqm first-floor office with dedicated car park bays and bike racks for those who wish to ride to work. The hardstand is over 36m serving dedicated on grade RSD's including a 10m deep canopy for weather protection.