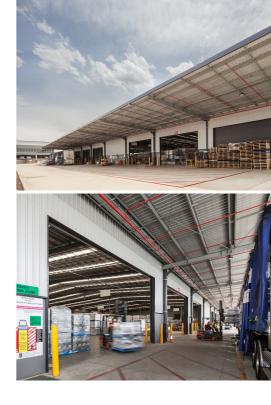

## About

Building 2, 38 Bernera Road, Prestons is a high-quality, freestanding industrial facility located in South Western Sydney's premier industrial precinct. This drive-around site offers direct access to major road networks, providing excellent connectivity to greater Sydney.

Strategically positioned near the M5 and M7 motorways, this facility is perfectly situated to capitalise on the advantages of nearby infrastructure nodes. Seize this opportunity to elevate your business in a prime location.