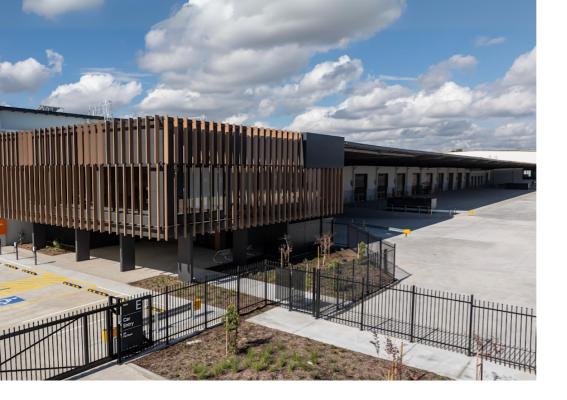

## Acacia Ridge Business Park

30 Fox Road, Acacia Ridge, QLD 4110

Industrial Available now

 $\lceil \tau \rceil$  5,300 - 41,040 sqm  $\bigcirc$  Green Star certified

#### **About**

Acacia Ridge Business Park is located in the established precinct of Acacia Ridge. Located only minutes from the Acacia Ridge Intermodal Terminal, Brisbane's link to the Inland Rail, which is set to be the freight backbone of Australia's East Coast. This 18 ha estate offers direct access to major transport networks, connecting the area to Brisbane's Airports, Port, Gold Coast, and growing Western Corridor.