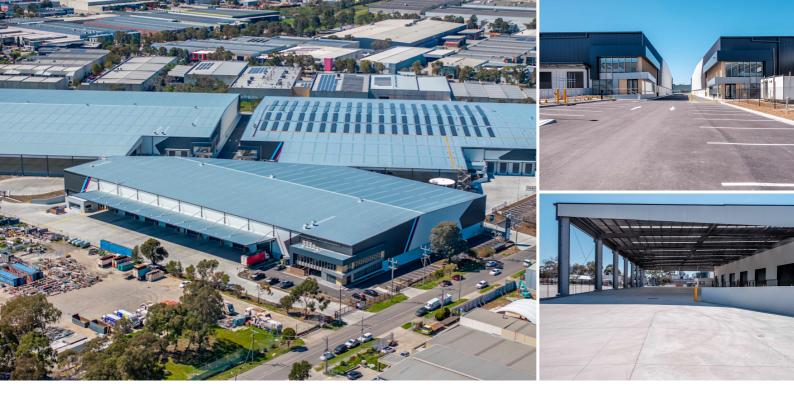

# Coolaroo Industry Park

2-50 Glenelg Street, Coolaroo, VIC 3048

Industrial Available now

#### **About**

This is an outstanding opportunity to be part of a new highquality industrial estate within the heart of Melbourne's Northern Industrial Market.

2-50 Glenelg Street is an 8 Ha industrial development site with superb access to existing precinct amenity and major arterial roads such as the Hume Freeway and Metropolitan Ring Road, as well as major infrastructure such as the Melbourne International Airport and the Melbourne CBD to ensure all local, national, and international markets are within reach.

#### **Amenities**

P On-site parking

Nearby childcare centre

Nearby shopping precincts

Nearby café

★ ESFR sprinklered warehouse

Bicycle storage

Public transport access