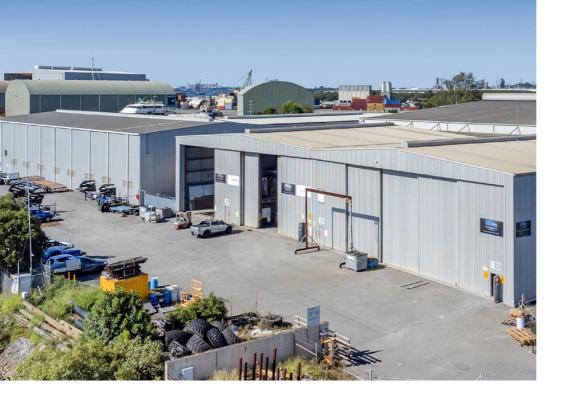

## 28 Akuna Court

28 Akuna Court, Hemmant, QLD 4174

Industrial Available now

7 2,822 - 5,986 sqm

#### **About**

28 Akuna Court is located in the heart of Hemmant which remains one of the most sought-after Industrial hubs. The property provides excellent connectivity to the Gateway Motorway North and South, Brisbane Airport and Port of Brisbane.