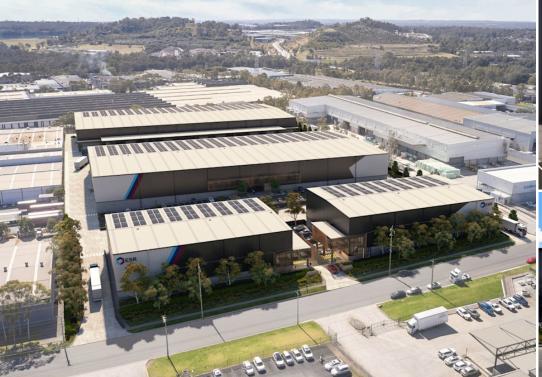

#### **About**

Wetherill Industry Park will offer a rare, new premium estate located in the established south-western industrial precinct, Wetherill Park. With construction having commenced in early 2024, the development features state-of-the-art industrial and office facilities within a modern, amenity-driven environment.

With 14.6m high clearance warehouses, dedicated office breakout areas and convenient parking arrangements, the estate will also provide flexible warehouse configurations from 2,000 sqm.

The estate offers convenient access to both the M4 and M7 and is central to Sydney Airport, the planned Western Sydney Airport, and the Western Sydney growth area.