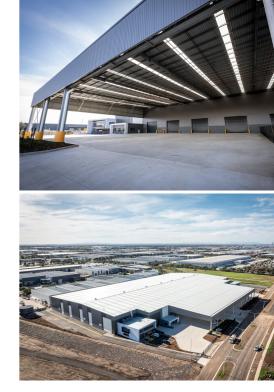

# For Lease Distribution Drive

24 Distribution Drive, Truganina, VIC 3029

Industrial Available now

[7] 9,946 sqm

#### **About**

ESR Distribution Drive provides a premium industrial facility, situated conveniently within the heart of Melbourne's booming west, adjacent to high-profile neighbours including Coles, Carlton United, Toll and Country Road Group. The Princes Freeway on/off ramps at Boundary Road provide connecting links to the Western Ring Road, West Gate Freeway and Western Freeway.