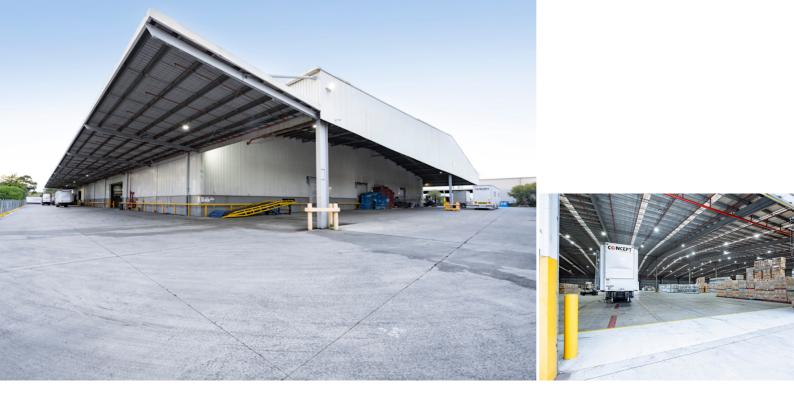

#### **About**

Federation Distribution Centre is located at 197 Fitzgerald Road & 96-98 William Angliss Drive within the tightly held Laverton North, providing convenient access to Western Ring Road, Western and Princes Freeways.

The property comprises three modern warehouses with Warehouse A fronting Fitzgerald Road, Warehouses B and C having direct access from William Angliss Drive. The warehouses provide recessed docks and multiple on grade roller shutter door access, with Warehouse B providing drive through capability.