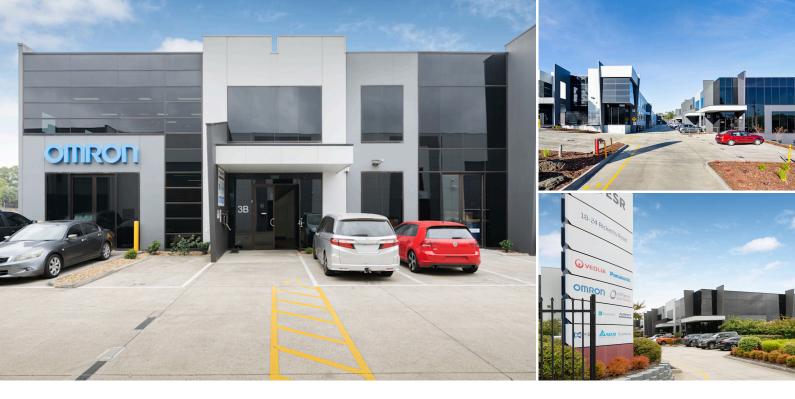

## For Lease 18-24 Ricketts Road

18-24 Ricketts Road, Mt Waverley, VIC 3149

Industrial Available now

[<sub>T</sub>] 56 - 747 sqm

## About

18-24 Ricketts Road is positioned within the Monash Technology precinct, with direct access on and off the Monash Freeway and proximity to cafes, amenities and public transport. The property offers flexible office and/or warehouse solutions with functional and modern office partitioning, complemented by ample offstreet parking, bike storage racks and an outdoor seating area.