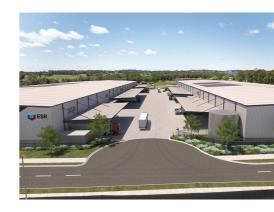

# Fully Leased Leppington Industry Park

186-224 Ingleburn Road, Leppington, NSW 2179

Industrial Fully leased

## **About**

Leppington Industry Park is a 8.7 ha brand new logistics centre in one of Sydney's fastest growing areas, conveniently located within 850 metres of the Leppington train station and future town centre.