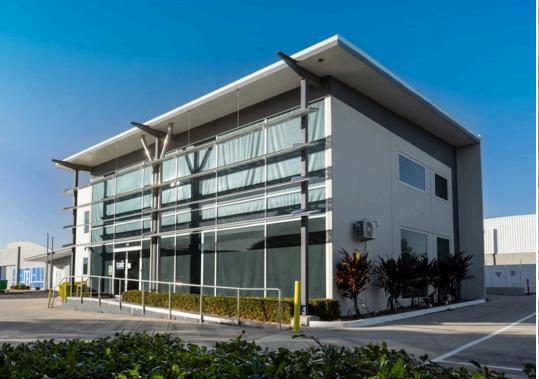

# 140 Robinson Road

140-160 Robinson Road, East Geebung, QLD 4034

Industrial Q2 2026

[→ 680 - 1,696 sqm

#### **About**

140-160 Robinson Road is located in the prominent industrial suburb of Geebung, which is situated in the centre of the Northside of Brisbane between Sandgate and Gympie Roads.

This location allows excellent access to all northern arterial routes, Gateway Motorway, airport and Port of Brisbane.

Geebung also has two train stations in close proximity and is only 11km north of the CBD.

The property is a multi-tenanted unit estate comprising of five freestanding industrial buildings and six separate tenancies.