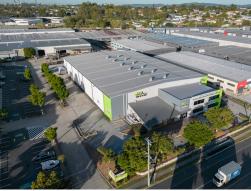

Geebung also has two train stations in close proximity and is only 11km north of the CBD.

The property is a multi-tenanted unit estate comprising of five freestanding industrial buildings and six separate tenancies.