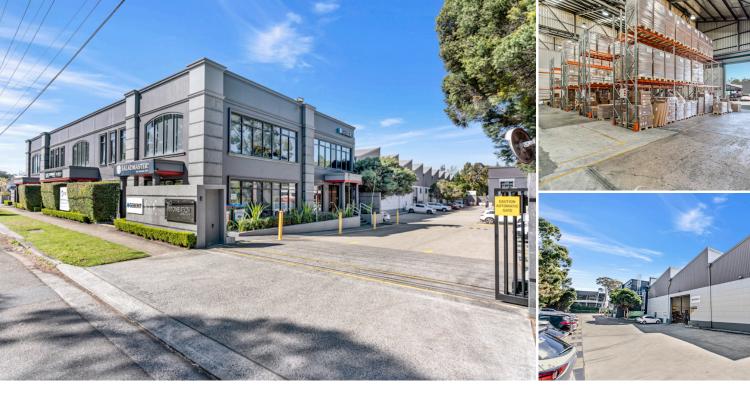

# 13 Boundary Road

13 Boundary Road, Northmead, NSW 2152

Industrial Available now

274 sqm

#### **About**

13 Boundary Road is located in the established industrial precinct of Northmead, within close proximity to James Ruse Drive and the M2 Motorway. Industrial units provide modern office and showroom accommodation along with a high clearance of warehousing of up to 7.9m.