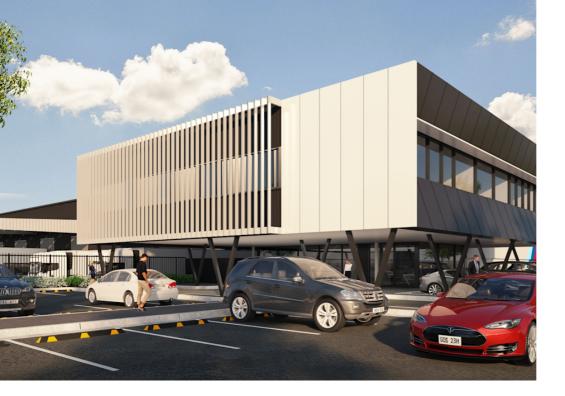

#### **About**

Cherry Lane will be a leading-edge industrial facility located in Melbourne's thriving west. The property is located adjacent to one of Melbourne's busiest freeways offering excellent exposure to around 150,000 vehicles each day.

Committed to creating a sustainable future, the warehouse and office facility is targeting 5 Star Green Star Design & As Built rating. Surrounded by amenity Cherry Lane is surrounded by everything you need; shopping centres cafes and public transport routes.