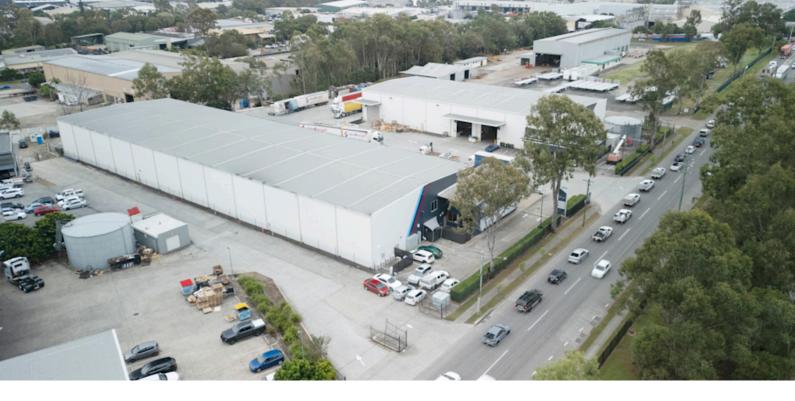

# 102-106 Turner Street

102-106 Turner Street, Port Melbourne, VIC 3207

Industrial Available now

7 175 - 1,999 sqm

# **About**

The land is a north-facing irregular-shaped flat allotment with the warehouse bordering the rear and sides of the property line.

There are two entry/exit driveways with 30-car parking bays.